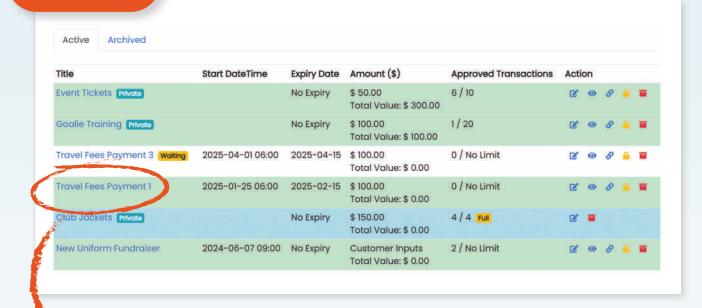

#### 3. GET PAID

Use PaymentsHQ or email to be notified of each successful payment. Use PaymentsHQ to track each PayMe including leveling down to view the transactions under each one.

#### List of Transactions

| Date & Time            | Type | Card Info     | Amount                             | AuthCode | ReferenceNum  | Invoice & Decrip | Customer                                   | TermiD   | Message |   |
|------------------------|------|---------------|------------------------------------|----------|---------------|------------------|--------------------------------------------|----------|---------|---|
| 2025-01-25<br>13:20:51 | SALE | VISA ****8952 | 50.00<br>Fees +1.68<br>Total 51.68 | T32051   | PM-kotw627wj5 |                  | Jessica Casson<br>ccostain@sportspay.com   | DEVM0002 | Refund  |   |
| 2025-01-25<br>13:21:09 | SALE | MCRD ****0195 | 50.00<br>Fees +168<br>Total 5168   | T32109   | PM-w3drx4tyli |                  | Rob Russo<br>ccostain@sportspay.com        | DEVM0002 | Refund  |   |
| 2025-01-25<br>13:21:30 | SALE | VISA ****0042 | 50.00<br>Fees +168<br>Total 51.68  | T32131   | PM-8ixmo6eziv |                  | Dave Downs<br>ccostain@sportspay.com       | DEVM0002 | Refund  |   |
| 2025-01-25<br>13:21:58 | SALE | MCRD ****0200 | 50.00<br>Fees +168<br>Total 5168   | T32I58   | PM-hbmj9plsq4 |                  | Michelle Everett<br>ccostain@sportspay.com | DEVM0002 | Refund  |   |
| 2025-01-25             | SALE | VISA ****7328 | 50.00                              | 132222   | PM-xb2d7dl3gk |                  | Hayden Garber                              | DEVM0002 | Refund  | B |