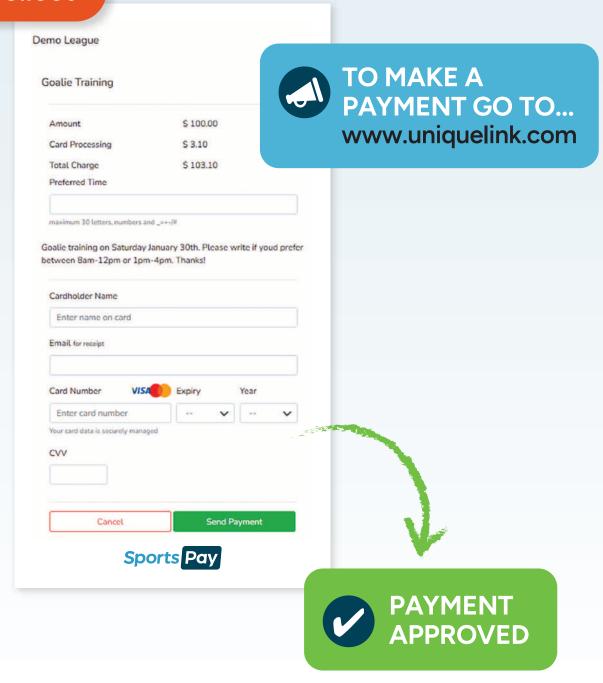

#### 2. SHARE YOUR PAYME

Paste or embed the link anywhere. The same payment link can be shared with many customers and used across multiple channels. Or, use your organization's unique landing page link.

#### 3. GET PAID

Use PaymentsHQ or email to be notified of each successful payment. Use PaymentsHQ to track each PayMe including leveling down to view the transactions under each one.