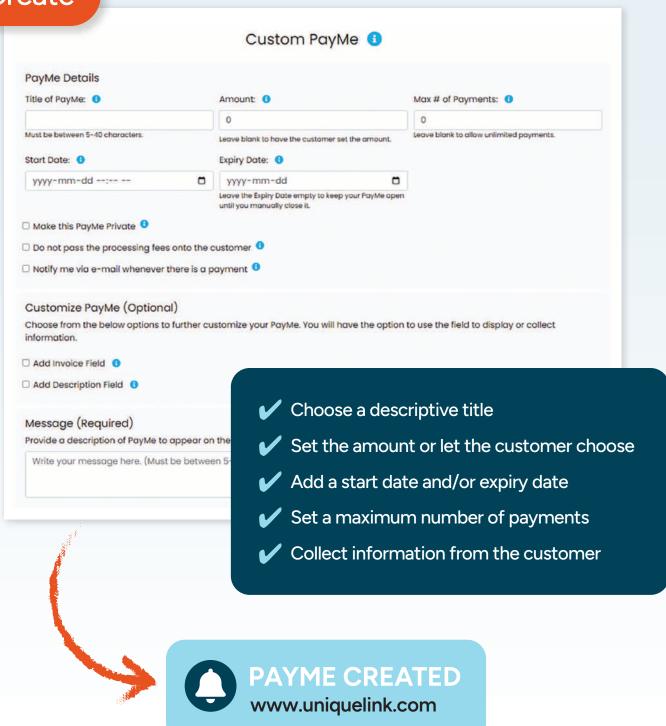

#### 1. CREATE YOUR PAYME

Collect signup fees, travel expenses, donations and anything else. Creating your page is as simple as a few clicks. PayMe's offer customizable options such as displaying or collecting information from the customer. Once you finish creating your PayMe, it will be assigned a unique link.

#### 2. SHARE YOUR PAYME

Paste or embed the link anywhere. The same payment link can be shared with many customers and used across multiple channels. Or, use your organization's unique landing page link.

#### 3. GET PAID

Use PaymentsHQ or email to be notified of each successful payment. Use PaymentsHQ to track each PayMe including leveling down to view the transactions under each one.