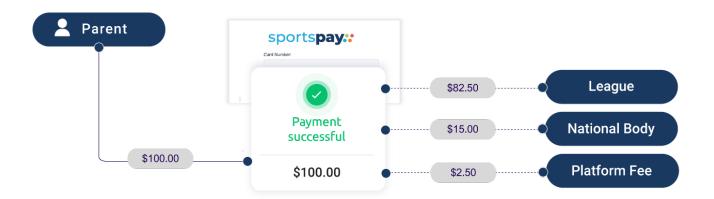

# DISTRIBUTE FUNDS COLLECTED BY A LEAGUE BETWEEN TWO OR MORE ACCOUNTS USING A SIMPLE API CALL.

#### THE NEED

Recognizing that over 50 of the National Sport Organizations in Canada collect membership fees, this feature was designed to add automation to the collection and reconciliation of those fees without leaving the registration platform.

- Customer only needs to pay once
- No reconciliation needed
- Unlimited accounts can be assigned to a Transfer Group
- Transfers can be tagged with an invoice number for reporting

### **HOW IT WORKS**

- Create Transfer Group
- Add Sending and Receiving Terminal ID's and the amounts
- Send Request

VISIT DOCS.SPORTSPAY.COM FOR DOCUMENTATION